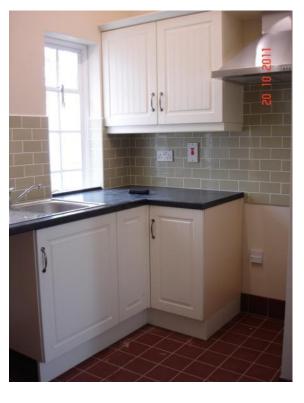

#### Kitchen

Open plan kitchen and lounge, with tiled floor, high and low units with spaces for appliances. Some appliances provided by the landlord

199A Newcastle Road, Seaforde, Co Down BT30 8NU Recently renovated building with accomadation comprising lounge, kitchen, three bedrooms and bathroom. Traditional yet modern design and finished with beautiful tiling, fireplaces and features.