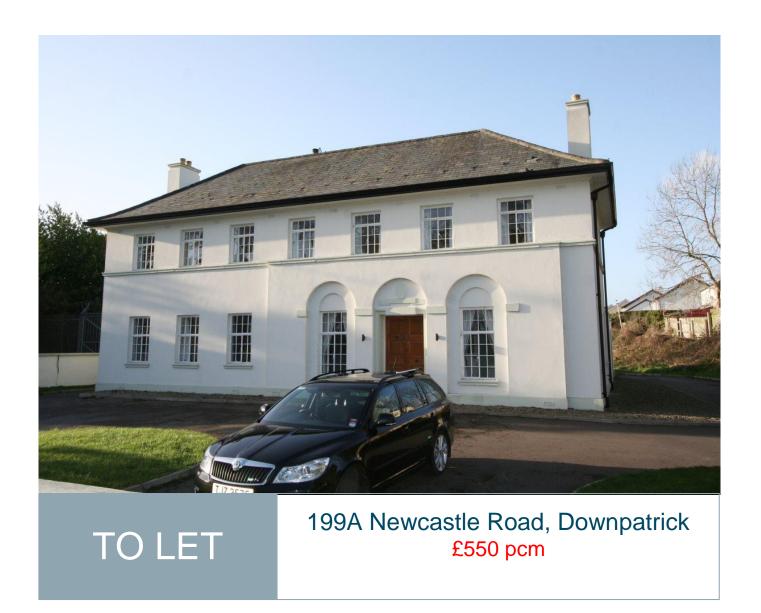

# Recently renovated building with accomadation comprising lounge, kitchen, three bedrooms and bathroom.

- Semi Detached House
- 3 Bedrooms
- Oil Central Heating

Tel: 02844619966 Fax: 02844612815

#### Kitchen

Open plan kitchen and lounge, with tiled floor, high and low units with spaces for appliances. Some appliances provided by the landlord

199A Newcastle Road, Seaforde, Co Down BT30 8NU Recently renovated building with accomadation comprising lounge, kitchen, three bedrooms and bathroom. Traditional yet modern design and finished with beautiful tiling, fireplaces and features.

#### >> Key Features

- Semi Detached House
- 3 Bedrooms
- Oil Central Heating
- Open fire
- Off Street Parking
- Rear Yard

Tel: 02844619966 info@alexanderreidfrazer.com www.alexanderreidfrazer.com

Tel: 02844619966 Fax: 02844612815

#### Outside

Parking to the front, partioned shared yard to the rear.

THE PROPERTY MISDESCRIPTIONS ACT 1991: Any areas, measurements or distances are approximate. Land measurements are provided by the vendor and buyers are advised to obtain verification from their solicitor. The text, photographs and plans are for guidance only and are not necessarily comprehensive. Items shown in the property photographs are not included unless specifically mentioned within the sales particulars although they may be available by separate negotiation. Alexander Reid & Frazer cannot verify that the fixtures and fittings, equipment or services are in working order or fit for the purpose and buyers are advised to obtain verification from their solicitor. The tenure of a property is based upon information supplied by the seller and buyers are advised to obtain verification from their solicitor.